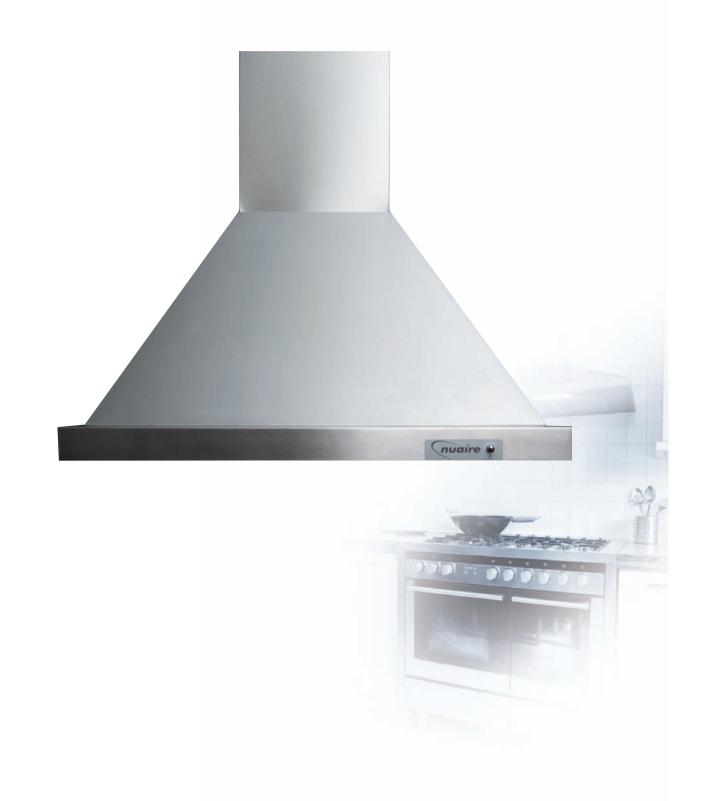

# COOKERHOOD EXTRACT FANS

HIGH PERFORMANCE, STAINLESS STEEL COOKERHOOD.

#### EASY CLEAN

Stainless steel 600mm cookerhood and integral grease filters.

#### **SPECIFICATIONS**

Casing shall be manufactured from easy to clean stainless steel.

The unit is fitted with two, washable metallic grease filters for quick and easy maintenance.

The hood must be fitted in accordance with