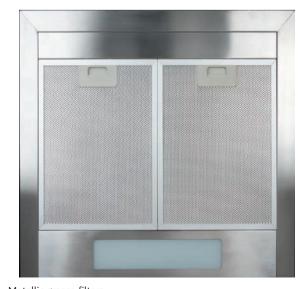

#### **SPECIFICATIONS**

Casing shall be manufactured from easy to clean stainless steel.

The unit is fitted with two, washable metallic grease filters for quick and easy maintenance.

The hood must be fitted in accordance with

the manufacturers instruction and maintenance manual (available from www.nuairegroup.com). Note: the cooker hood will need to be sited a minimum of 650mm above the hob.

Metallic grease filters.