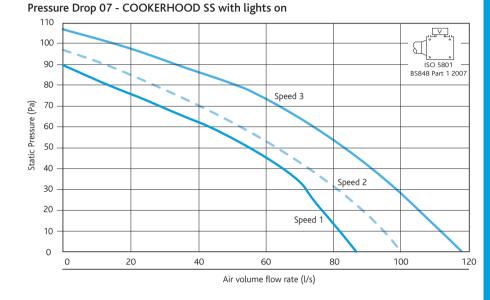

#### **HIGH PERFORMANCE**

424m3/hr extraction capacity through tangential motor.