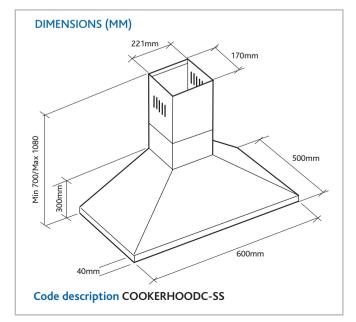

#### EASY CLEAN

Stainless steel 600mm cookerhood and integral grease filters.

the manufacturers instruction and maintenance manual (available from www.nuairegroup.com). Note: the cooker hood will need to be sited a minimum of 650mm above the hob.

Metallic grease filters.